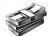

Coffee exports for the first 9 months (Financial Year 2019/20) amounted to 3,883,309-kilo bags worth US\$ 376.60 million compared to 3,175,685 60-kilo bags worth US\$ 320.21 million the previous year. This represents 22.28% and 17.61% increase in both quantity and value respectively. Cumulatively in twelve months, (April 2019-March 2020), a total of 4.88 million 60-kg bags worth US\$ 471.59 million were exported (figure 1).

# Fig 1: Trend of Total Quantity and Value of Coffee Exported: April 2019- March 2020

# Report 2019/20 Issue 6

sustainable coffee industry with high stakeholder value for social economic transformation

⊲

Coffee exports for the 12-months period (April 2019 to March 2020) totalled to 4,877,141 bags worth US 471.59 million compared to 4,108,401 bags (US\$ 420.45 million) the previous year .