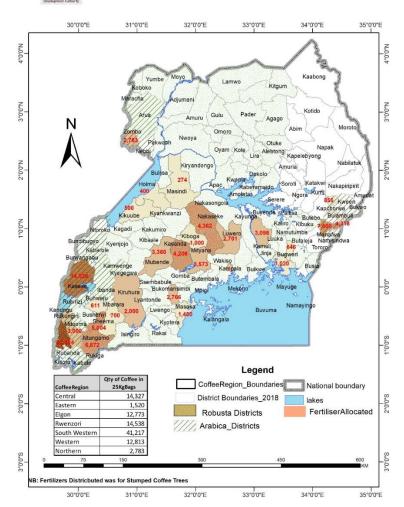

# 8. Coffee Development and Promotional Activities

UCDA has started a focused approach on coffee rehabilitation and application of fertilizers. Coffee rehabilitation involves rejuvenating the old and unproductive trees through steps that enable trees revert to a young and vigorous stage and regain optimal production potential. Through coffee rehabilitation, the very old, un-productive or under-productive coffee trees can be rejuvenated. As a result, UCDA has rolled out a fertilizer program to all regions of Uganda as shown in the map below.