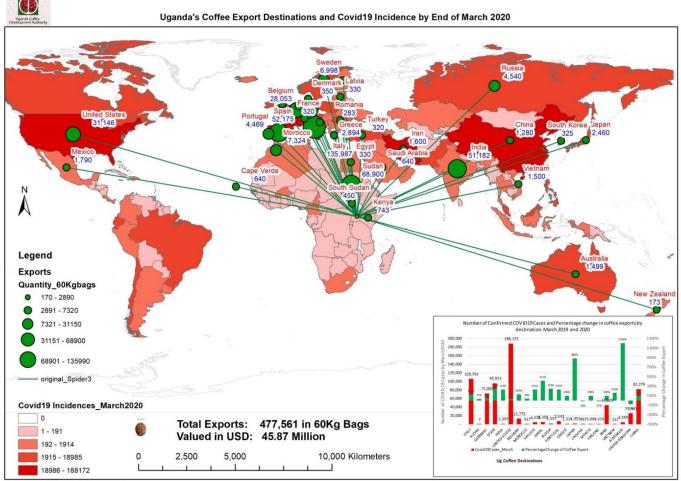

# 6. Coffee Exports By Destination

The destinations of Uganda's coffee exports during the month of March 2020 are shown in Fig 3 (details in Annex 3). Exports to Italy had the highest market share with 28.48% (33.17%). It was followed by Sudan 14.43% (13.33%), Germany 11.76% (12.59%) and Spain 10.93% (11.32%). Coffee exports to Africa amounted to 77,747 bags, a market share of 16.28% compared to 77,972 bags (16.5%) the previous month. Europe remains the main destination for Uganda's coffees with a 66.8% imports share .\*The figures in brackets represent percentage market share held in February 2020.

Figure 2 shows destinations of Uganda coffee and incidence of COVID-19 . There has not been any significant impact yet on Uganda's coffee exports to various destinations.

Produced by UCDA M&E Department March 2020

# Annex 3: Main Destinations of Uganda Coffee by Type in March 2020

| DESTINATION       | POSITION<br>HELD IN | QUANTITY ( | 60kg bags) | %AGE MARKET SHARE |            |            |  |  |
|-------------------|---------------------|------------|------------|-------------------|------------|------------|--|--|
|                   | FEBRUARY            | Robusta    | Arabica    | Total             | Individual | Cumulative |  |  |
| Total             |                     | 385,978    | 91,583     | 477,561           | 100.00     |            |  |  |
| 1 Italy           | 1                   | 120,742    | 15,245     | 135,987           | 28.48      | 28.48      |  |  |
| 2 Sudan           | 2                   | 68,900     |            | 68,900            | 14.43      | 42.90      |  |  |
| 3 Germany         | 3                   | 35,601     | 20,568     | 56,169            | 11.76      | 54.66      |  |  |
| 4 Spain           | 4                   | 51,205     | 970        | 52,175            | 10.93      | 65.59      |  |  |
| 5 India           | 6                   | 46,244     | 4,938      | 51,182            | 10.72      | 76.31      |  |  |
| 6 United States   | 5                   | 6,762      | 24,384     | 31,146            | 6.52       | 82.83      |  |  |
| 7 Belgium         | 7                   | 21,848     | 6,205      | 28,053            | 5.87       | 88.70      |  |  |
| 8 Morocco         | 8                   | 6,004      | 1,320      | 7,324             | 1.53       | 90.24      |  |  |
| 9 Sweden          | 13                  | 680        | 6,318      | 6,998             | 1.47       | 91.70      |  |  |
| 10 Isreal         | 9                   | 5,130      | 610        | 5,740             | 1.20       | 92.90      |  |  |
| 11 Russia         | 11                  | 3,900      | 640        | 4,540             | 0.95       | 93.85      |  |  |
| 12 Portugal       | 10                  | 4,469      |            | 4,469             | 0.94       | 94.79      |  |  |
| 13 Greece         | 12                  | 1,280      | 1,614      | 2,894             | 0.61       | 95.40      |  |  |
| 14 Japan          | 15                  | 2,160      | 300        | 2,460             | 0.52       | 95.91      |  |  |
| 15 Croatia        |                     | 2,110      |            | 2,110             | 0.44       | 96.35      |  |  |
| 16 Mexico         | 22                  |            | 1,790      | 1,790             | 0.37       | 96.73      |  |  |
| 17 Finland        | 26                  | 640        | 1,000      | 1,640             | 0.34       | 97.07      |  |  |
| 18 Iran           |                     | 1,600      |            | 1,600             | 0.34       | 97.41      |  |  |
| 19 Vietnam        |                     | 1,500      |            | 1,500             | 0.31       | 97.72      |  |  |
| 22 Australia      | 16                  |            | 1,499      | 1,499             | 0.31       | 98.03      |  |  |
| 21 United Kingdom | 25                  | 1,400      |            | 1,400             | 0.29       | 98.33      |  |  |
| 22 China          | 25                  | 960        | 320        | 1,280             | 0.27       | 98.60      |  |  |
| 23 Kenya          | 23                  |            | 743        | 743               | 0.16       | 98.75      |  |  |
| 24 Netherlands    | 17                  | 360        | 350        | 710               | 0.15       | 98.90      |  |  |
| 25 Switzerland    | 14                  | 320        | 334        | 654               | 0.14       | 99.04      |  |  |
| 26 Cape Verde     |                     | 640        |            | 640               | 0.13       | 99.17      |  |  |
| 27 Saudi Arabia   |                     |            | 640        | 640               | 0.13       | 99.31      |  |  |

Annex 3: Main Destinations of Uganda Coffee by Type in March 2020.

| DESTINATION    | POSITION<br>HELD IN | QUANTITY ( | 60kg bags) | %AGE MARKET SHARE |            |            |  |  |
|----------------|---------------------|------------|------------|-------------------|------------|------------|--|--|
|                | FEBRUARY            | Robusta    | Arabica    | Total             | Individual | Cumulative |  |  |
|                |                     |            |            |                   |            |            |  |  |
| 28 South Sudan | 35                  |            | 450        | 450               | 0.09       | 99.4       |  |  |
| 29 Denmark     | 27                  |            | 350        | 350               | 0.07       | 99.4       |  |  |
| 30 Egypt       | 28                  | 330        |            | 330               | 0.07       | 99.5       |  |  |
| 31 Latvia      |                     |            | 330        | 330               | 0.07       | 99.6       |  |  |
| 32 South Korea | 19                  |            | 325        | 325               | 0.07       | 99.6       |  |  |
| 33 France      | 22                  | 320        |            | 320               | 0.07       | 99.7       |  |  |
| 34 Turkey      | 31                  | 320        |            | 320               | 0.07       | 99.8       |  |  |
| 35 Romania     |                     | 283        |            | 283               | 0.06       | 99.8       |  |  |
| 36 Slovenia    |                     | 270        |            | 270               | 0.06       | 99.9       |  |  |
| 37 New Zealand |                     |            | 173        | 173               | 0.04       | 99.9       |  |  |
| 38 Jordan      |                     |            | 167        | 167               | 0.03       | 100.0      |  |  |