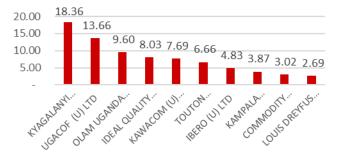

#### 3. Individual Exporter Performance

**Figure 2** shows the top 10 export companies in the month of March 2020. Kyagalanyi Coffee Ltd led with a market share of 18.36% same as last month. It was followed by Ugacof (U) Ltd 13.66% (13.81%); Olam Uganda Ltd 9.60% (10.23%); Ideal Quality Commodities (U) Ltd 8.03% (9.01%) Kawacom (U) Ltd 7.79% (6.83%) Touton Uganda Limited 6.66% (7.31%); and Ibero (U) Ltd 4.83% (5.03%).

The top 10 exporters held a market share of 78.40% compared to 80.07% the previous month. There were minor changes in positions compared to last month reflecting efficiency of major exporters. Out of the 44 exporters that performed, 16 exported Robusta Coffee only while 12 exported Arabica coffee only. Annex 2 shows a detailed list of exporters performance in March 2020.\*The figures in brackets represent percentage market share held in February 2020.

## Annex 2: List of Coffee Exporters and their Market Share: March 2020

|                                           | POSITION            | QUANTITY (Bags) |         | PERCENTAGE MA | RKET SHARE |            |
|-------------------------------------------|---------------------|-----------------|---------|---------------|------------|------------|
| EXPORTING COMPANY                         | HELD IN<br>FEBRUARY | Robusta         | Arabica |               |            | Cumulative |
| Total                                     |                     | 385,978         | 91,583  | 477,561       | 100        |            |
| 1 Kyagalanyi Coffee Factory Ltd           | 1                   | 53,419          | 34,238  | 87,657        | 18.36      | 18.36      |
| 2 Ugacof (U) Ltd                          | 2                   | 59,427          | 5,790   | 65,217        | 13.66      | 32.01      |
| 3 Olam Uganda Ltd                         | 3                   | 42,962          | 2,880   | 45,842        | 9.60       | 41.61      |
| 4 Ideal Quality Commodities Ltd           | 4                   | 37,980          | 360     | 38,340        | 8.03       | 49.64      |
| 5 Kawacom (U) Ltd                         | 6                   | 20,180          | 16,523  | 36,703        | 7.69       | 57.32      |
| 6 Touton Uganda Limited                   | 5                   | 29,378          | 2,450   | 31,828        | 6.66       | 63.99      |
| 7 Ibero (U) Ltd                           | 7                   | 23,064          |         | 23,064        | 4.83       | 68.82      |
| 8 Kampala Domestic Store Ltd              | 8                   | 18,498          |         | 18,498        | 3.87       | 72.69      |
| 9 Commodity Solutions (U) Ltd             | 9                   | 14,402          |         | 14,402        | 3.02       | 75.71      |
| 10 Louis Dreyfus Company (U) Ltd          | 12                  | 10,780          | 2,090   | 12,870        | 2.69       | 78.40      |
| 11 Besmark Coffee Company Limited         | 10                  | 8,031           | 4,160   | 12,191        | 2.55       | 80.96      |
| 12 Export Trading Company (U) Ltd         | 17                  | 9,100           | 960     | 10,060        | 2.11       | 83.06      |
| 13 Great Lakes Coffee Company Ltd         | 20                  |                 | 8,445   | 8,445         | 1.77       | 84.83      |
| 14 Sena Indo Uganda Limited               | 16                  | 8,025           |         | 8,025         | 1.68       | 86.51      |
| 15 Tata Uganda Lmited                     | 23                  | 7,500           |         | 7,500         | 1.57       | 88.08      |
| 16 Grainpulse Ltd                         | 11                  | 5,164           | 1,785   | 6,949         | 1.46       | 89.54      |
| 17 Nakana Coffee Factory Ltd              | 14                  | 6,616           |         | 6,616         | 1.39       | 90.92      |
| 18 Coffee World Ltd                       | 13                  | 5,394           |         | 5,394         | 1.13       | 92.05      |
| 19 Bakhsons Trading Co. (U) Ltd           | 19                  | 2,080           | 2,680   | 4,760         | 1.00       | 93.05      |
| 20 The Edge Trading (U) Ltd               | 21                  | 4,572           | 146     | 4,718         | 0.99       | 94.04      |
| 21 Ishaka Quality Commodities Ltd         | 18                  | 4,440           |         | 4,440         | 0.93       | 94.97      |
| 22 Mbale Importers & Exporters Ltd        | 22                  | 2,686           | 1,710   | 4,396         | 0.92       | 95.89      |
| 23 Discovery Trading Limited              | 31                  | 2,734           | 1,000   | 3,734         | 0.78       | 96.67      |
| 24 Darley Investments Ltd                 | 15                  | 1,986           | 660     | 2,646         | 0.55       | 97.22      |
| 25 Kaweri Coffee Plantation               | 28                  | 1,920           |         | 1,920         | 0.40       | 97.62      |
| 26 Platinum Commodities (Jkr) Ltd         |                     | 1,670           |         | 1,670         | 0.35       | 97.97      |
| 27 Ankole Coffee Producers Coop Union Ltd | 24                  | 1,620           |         | 1,620         | 0.34       | 98.31      |